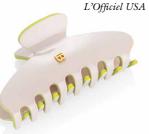

### PINCE-À-CHEVEUX

"Balmain Paris Hair Couture's line of claw clips combines top-notch fabrication with aesthetic know-how. The clip features an 18k gold plated "B" logo and arrives in a variety of vibrant colourways."