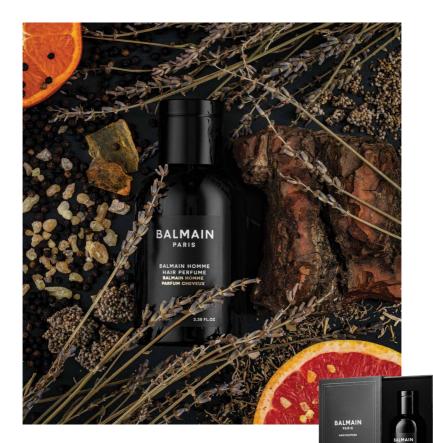

This hair mist embodies the intense ambery, woody fragrance of Balmain Homme that combines the invigorating citric freshness of Bergamot with the woody aspect of dry Sandalwood. The unique blend of rich and warm notes creates a prodigious experience that changes with the time of day. The citric top notes of bergamot, grapefruit and tangerine will be perceived immediately after application and will last for 5 to 15 minutes.

After the top notes have faded, the heart notes will stand out, which can

be recognised by the senses of olibanum, black pepper and lavender. These scents are the body of the perfume and will be present for 20 to 60 minutes.

Finally, the base notes become more prominent. Six hours after spraying the perfume, the scents patchouli, vetiver, amber and sandalwood will be noticed.  $\ell$ --,--