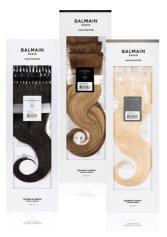

**SILK TAPE EXTENSIONS** are semipermanent, reusable tape extensions that are undetectable to the touch, but most of all- even possible to place yourself.

**DOUBLEHAIR** can be placed in different ways, making this a diverse and attractive product for many people. The 9cm wide strips can be applied using clips, soft rings or keratin bonds.

FILL-IN EXTENSIONS require more placement expertise and are therefore advised to be placed by an expert. Due to the natural cohesion between the Silk Bond and the natural hair's structure, Fill-Silk Bond extensions remain in place for up to 3 months.

### CREATING LENGTH

Natural looking layered weft pieces that are perfect for lengthen the hair are the **DoubleHair Silk Extensions**. These 9 cm wefts integrate beautifully into the hair, allowing a lot of length to be added to the hair quickly.