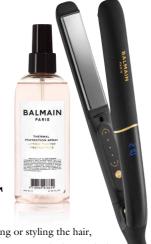

from € --,--

When blowdrying or styling the hair, always make sure to spray the hair with the *Thermal Protection Spray*. The ultra-fine spray creates an invisible thermal shield that protects the hair against the heat of a blow dryer, flat iron or curling tong. This will prolong the use of your hair extensions.  $\mathcal{E}$  --,--

## OH, SUNSHINE!

Your Human Hair Extensions can be damaged by the sun. To prevent this, make sure you spray your hair with *Sun Protection*Spray before exposing your hair to sunlight.  $\mathcal{C}$  --,--