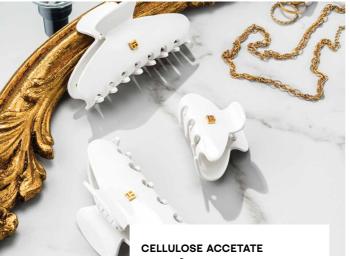

### PINCE-À-CHEVEUX

"Balmain Paris Hair Couture's line of claw clips combines top-notch fabrication with aesthetic know-how. The clip features an 18k gold plated "B" logo and arrives in a variety of vibrant colourways."