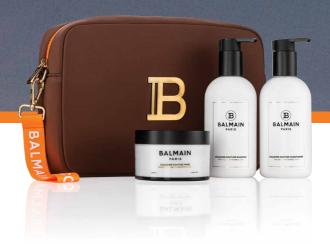

# ON YOUR MARK, GET SET, ON-THE-GO!

This seasons Cosmetic Bags embrace inclusivity by combining all kinds of nudes with a touch of neon. The Limited Edition Cosmetic Bags are made of luxury neoprene material and are perfect for travelling in style. The bags are packed with the absolute essentials that ensure the health of your hair, wherever you are planning on going.

The Limited Edition Cosmetic Bags are available in three nude colours: light brown, medium brown and dark brown.

€--,--