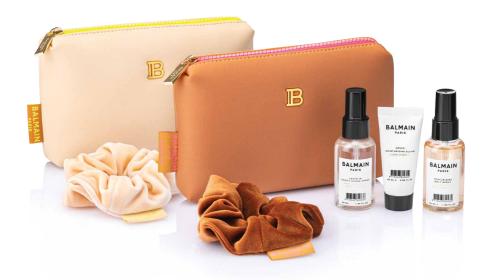

# ON YOUR MARK, GET SET, ON-THE-GO!

This seasons Cosmetic Bags embrace inclusivity by combining all kinds of nudes with a touch of neon. The Limited Edition Cosmetic Bags are made of luxury neoprene material and are perfect for travelling in style. The bags are packed with the absolute essentials that ensure the health of your hair, wherever you are planning on going.

The Limited Edition Cosmetic Bags are available in three nude colours: light brown, medium brown and dark brown.

€--,--