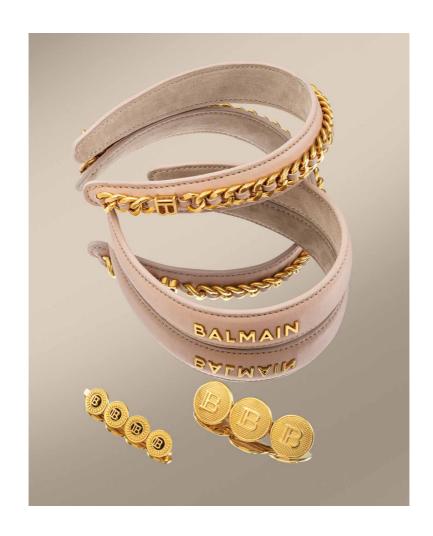

# 10 COMPLETE THE LOOK Statement hair accessories to spice up your

Statement hair accessories to spice up your look.

### PINCE-À-CHEVEUX

"Balmain Paris Hair Couture's line of claw clips combines top-notch fabrication with aesthetic know-how. The clip features an 18k gold plated "B" logo and arrives in a variety of vibrant colourways."

## Limited Edition Barrette M Spring-Summer 2022:

Complete your finished look by adding the Limited Edition Barrette.

HAIR JEWELRY

#### LES ACCESSOIRES

- 1. Limited Edition Headband SS22 € --,--
- 2. Limited Edition Headband Chain SS22 € --,--
  - 3. Limited Edition Barrette Gold SS22 € --,--
    - 4. Limited Edition Slide Gold SS22 € --,--

LES ACCESSOIRES

- 1. Limited Edition Barrette pour Cheveux Large SS22 € --,--
  - 2. Limited Edition Pince a Cheveux Medium SS22 €--,--
- 3. Limited Edition Barrette pour Cheveux Medium SS22 € --,--
- 4. Limited Edition Pince a Cheveux Extra Small SS22 € --,--
  - 5. Limited Edition Barrette Bow SS22 € --,--