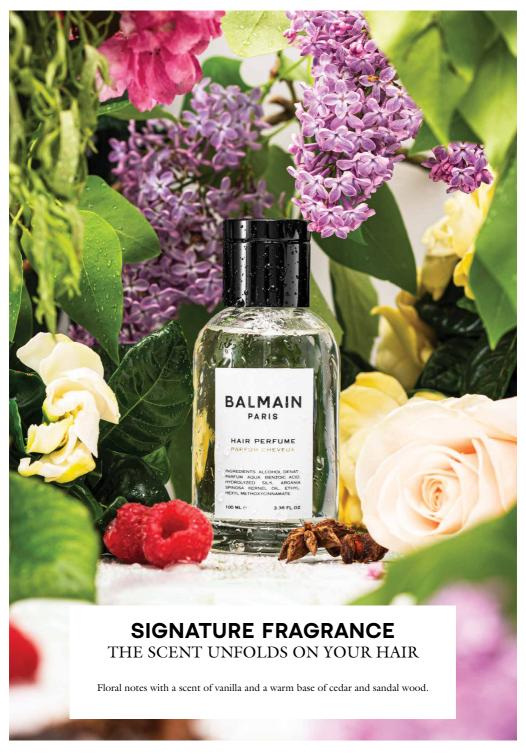

This hair mist embodies the intense ambery, woody fragrance of Balmain Homme that combines the invigorating citric freshness of Bergamot with the woody aspect of dry Sandalwood. The unique blend of rich and warm notes creates a prodigious experience that changes with the time of day. The citric top notes of bergamot, grapefruit and tangerine will be perceived immediately after application and will last for 5 to 15 minutes.

After the top notes have faded, the heart notes will stand out, which can

be recognised by the senses of olibanum, black pepper and lavender. These scents are the body of the perfume and will be present for 20 to 60 minutes.

Finally, the base notes become more prominent. Six hours after spraying the perfume, the scents patchouli, vetiver, amber and sandalwood will be noticed.  $\ell$ --,--