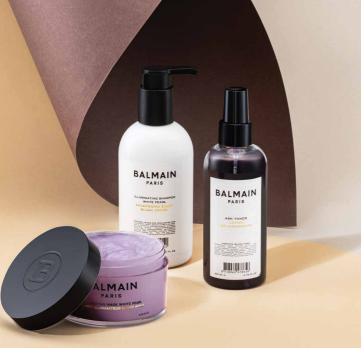

# TO CATWALK READY

LIMITED EDITION SUMMER BLONDE SET

## LIMITED EDITION SUMMER BLONDE SET

Lightened, heavy highlights or just natural blonde hair: your hair is highly delicate, especially when overly exposed to sun or heat. This violet infused set is designed to help maintain and refresh lightened hair during the summer days.

#### STEP 1

Illuminating Shampoo
White Pearl 300 ml
Apply the Illuminating
Shampoo White Pearl to wet
hair and gently massage it
in before rinsing out after 3
minutes. This shampoo is not
only great to erase unwanted
undertones, it can also be used
preventively to maintain the
desired colour blonde.

#### STEP 2

Illuminating Mask
White Pearl 200 ml
The perfect match to use
in combination with the
Illuminating Shampoo White
Pearl. Start by scrunching
your hair with a towel until it
is towel-dry. Take a generous
amount and make sure to
massage gently while paying
attention to all parts of the
hair. After 10-15 minutes, rinse
thoroughly. For optimal results,
use no more than once per
week.

#### STEP 3

Ash Toner 200 ml

The lavender leave-in formula helps to erase out any brassy, warm and yellow undertones that are still left behind. The formula is enriched with silk protein and organic Argan Elixir which combats the drying effects of silver sprays making the ash toner very nourishing.